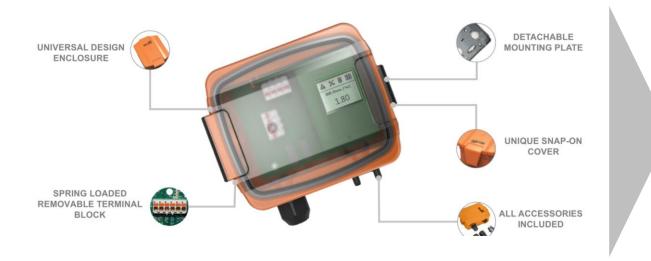

#### **Belimo Sensors - Installation in a Snap**

**Seamless Selection** 

- Universal housing design
- Less variants, less inventory
- All accessories included

Seamless Installation

- Mounting plate
- Removable terminals
- Snap-on covers