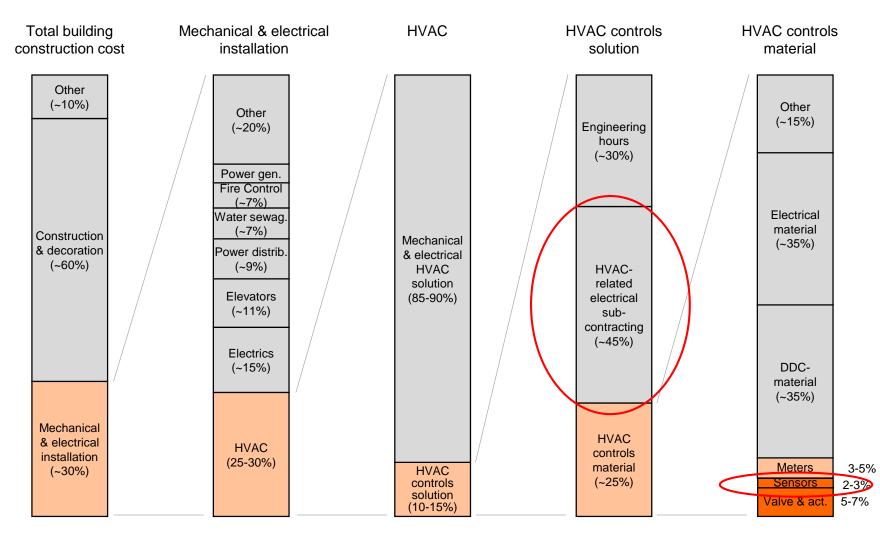

Drift)



Maintenance free 8 field selectable pressure ranges LCD



### **Glycol Compensation Technology**





Seamless Sensor Integration



#### **Seamless Integration of Belimo Sensors** Typical methods – all supported by Belimo









#### **Belimo Sensors - Installation in a Snap**

**Seamless Selection** 

- Universal housing design
- Less variants, less inventory
- All accessories included

Seamless Installation

- Mounting plate
- Removable terminals
- Snap-on covers

**Seamless Integration** 

- BACnet BTL-approval
- Easy commissioning thanks to removable terminal block

#### **Belimo Sensors**



Installation in a ...





Small Devices. Big Impact





# BACKUP

**CESIM Training - Sensor Installation** 

#### Installation time matters A major cost element in a controls job