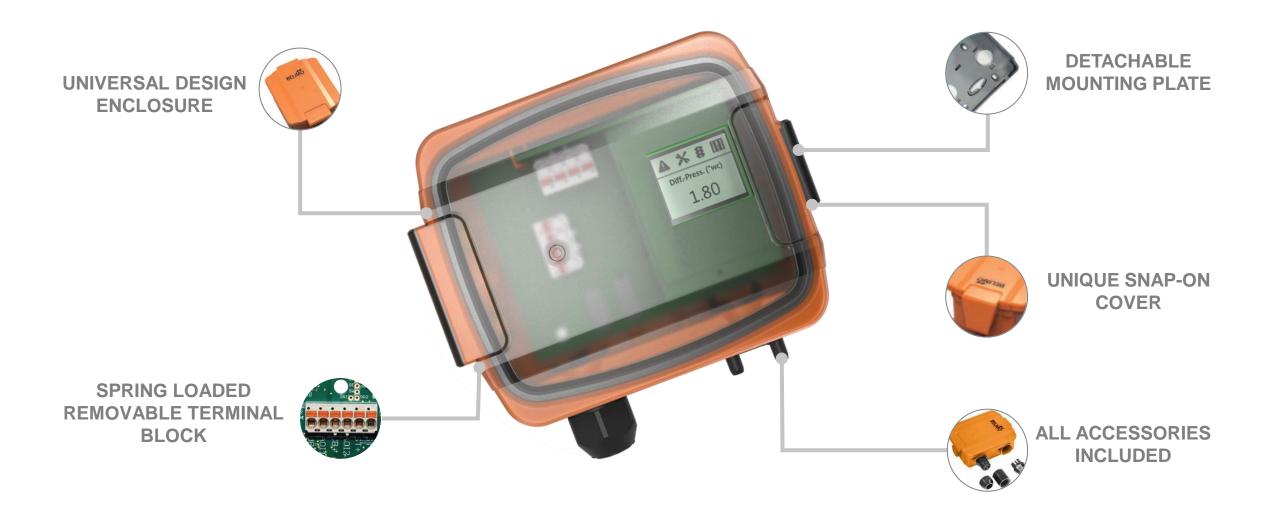

#### **Belimo Sensors - Installation in a Snap**

**Seamless Selection** 

- Universal housing design
- Less variants, less inventory
- All accessories included

Seamless Installation

- Mounting plate
- Removable terminals
- Snap-on covers