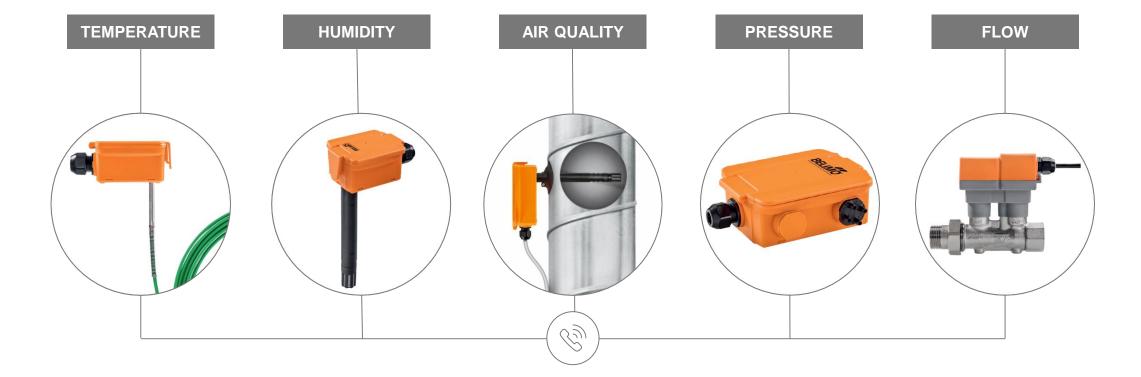

#### Perfect complement to actuators & valves Duct, pipe and outdoor air

BACKED BY WORLD CLASS SERVICE AND SUPPORT

Seamless Sensor Installation

right

## Belimo Humidity / Temperature Sensors High quality sensor with high flexibility

Multi sensor with selectable outputs: relative humidity, absolute humidity, enthalpy, dew point DCV / Outdoor air ventilation

Up to four active temperature measurement ranges

**PRODUCT SERIES:** Outdoor Air, Duct, and Condensation

**CESIM Training - Sensors - The Foundation of Comfort** 

#### **Air quality sensors** Features

#### **PRODUCT SERIES:**

 $CO_2$  + Temperature,  $CO_2$  + Humidity + Temperature,  $CO_2$  + VOC,  $CO_2$  + VOC + Temperature,  $CO_2$  + VOC +  $CO_2$  / VOC + Temperature

#### **Belimo Pressure Sensors** For sustainable high comfort

Zero-point stability High accuracy. Accuracy: +/-0.004"wc (1pa) for Low Range True Auto-zero or Manual Auto-zero calibration (Eliminates Accuracy Drift)