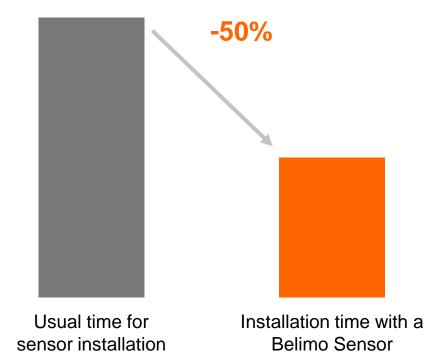

#### Seamless Sensor Installation Substantial Time Savings with Belimo Sensors

Belimo Sensors

- Designed for easy & fast installation

Customers stated that they can save up to 50% installation time with Belimo Sensors