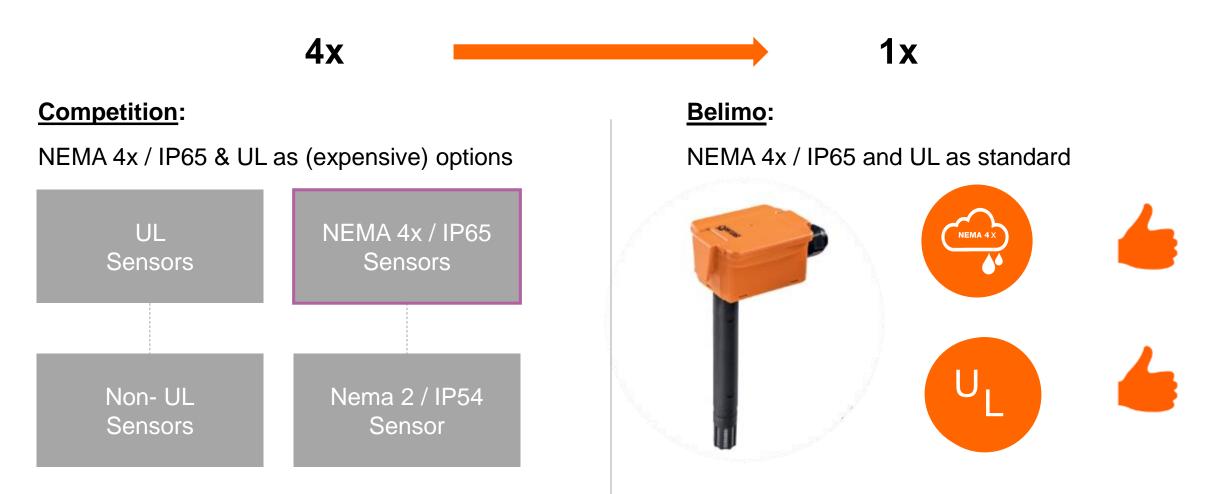

### Simplicity of the Belimo Sensor Range Less Variants – NEMA 4x / IP65 and UL as standard