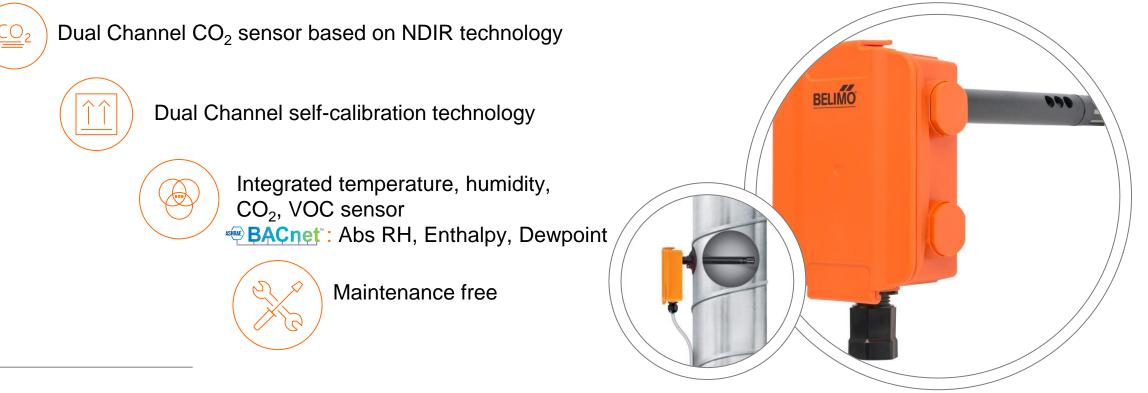

## Belimo Humidity / Temperature Sensors High quality sensor with high flexibility

Multi sensor with selectable outputs: relative humidity, absolute humidity, enthalpy, dew point DCV / Outdoor air ventilation

#### **Air quality sensors** Features

#### **PRODUCT SERIES:**

 $CO_2$  + Temperature,  $CO_2$  + Humidity + Temperature,  $CO_2$  + VOC,  $CO_2$  + VOC + Temperature,  $CO_2$  + VOC +  $CO_2$  / VOC + Temperature