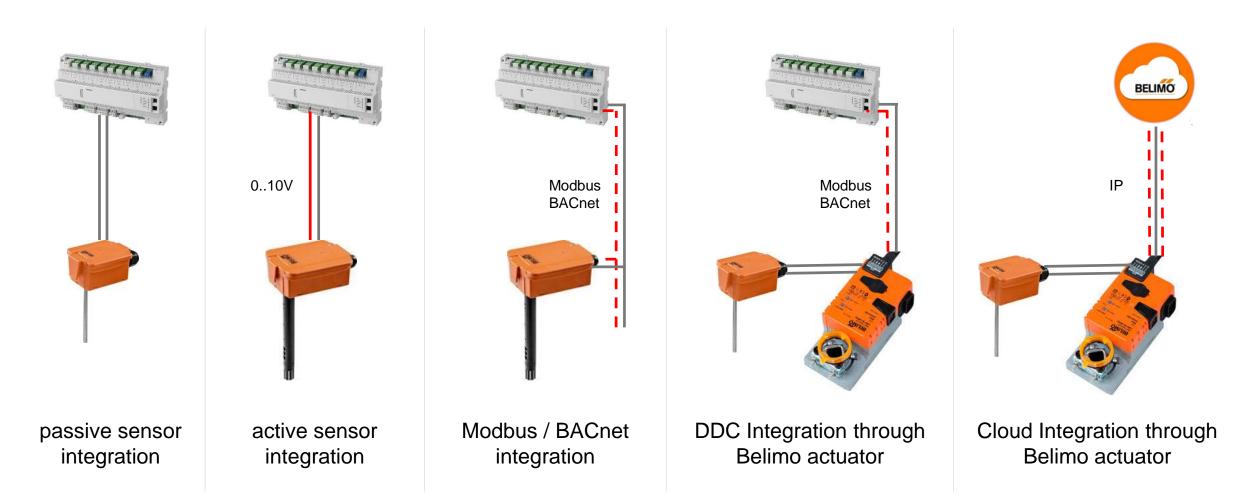

#### **Seamless Integration of Belimo Sensors** Typical methods – all supported by Belimo