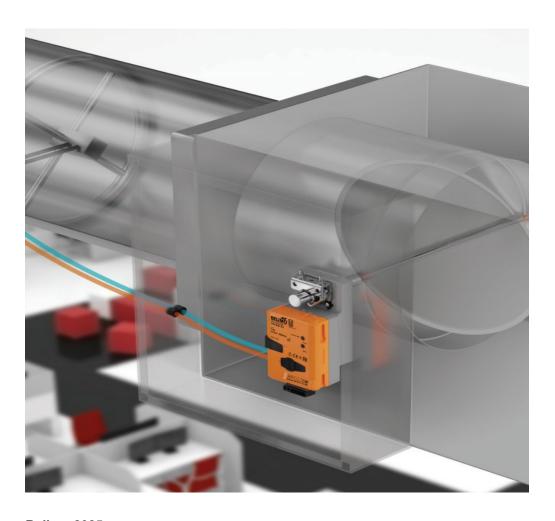

## **Belimo Ultrasonic Flow Sensor**Flow Measurement that You Can Trust

- Accurate and reliable
- Patented temperature and glycol compensation logic
- Compact design
- Easy installation
- Accurate results without drift