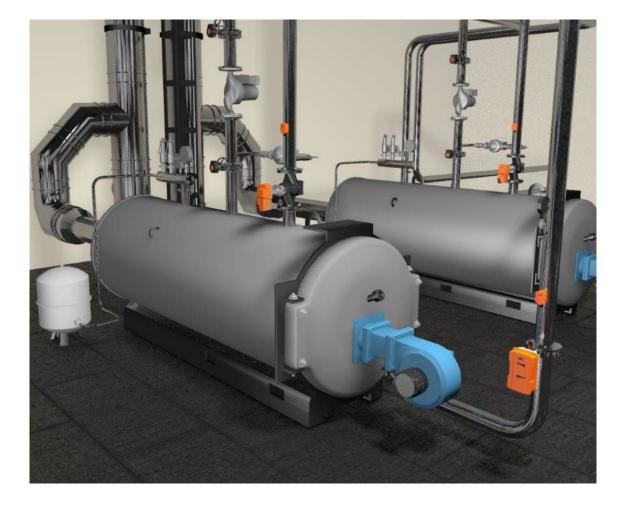

# **Application Examples**Heating water plants

#### Belimo devices control the generation and the flow of hot water in a building in an energy-efficient way, for example:

- Temperature Sensors measure the condition of the supply and return water
- Energy Valves control and monitor the flow of thermal energy to the building
- Butterfly valves stage hot water boilers based on the demand
- Pressure sensors assure sufficient water pressure in the piping system