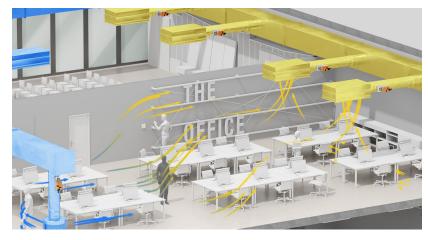

# **Application Examples**Controlling room comfort

Belimo's devices provide a comfortable room environment that is essential for the well-being and productivity of people:

- Room sensors measure the temperature, humidity and air-quality in the room
- Variable Air Volume actuators provide the right amount of fresh air to the room
- 6-way valves precisely control the flow of cold/hot water to a chilled/heated ceiling
- ZoneTight valves control water flow to a fancoil and close it completely tight if no demand exists