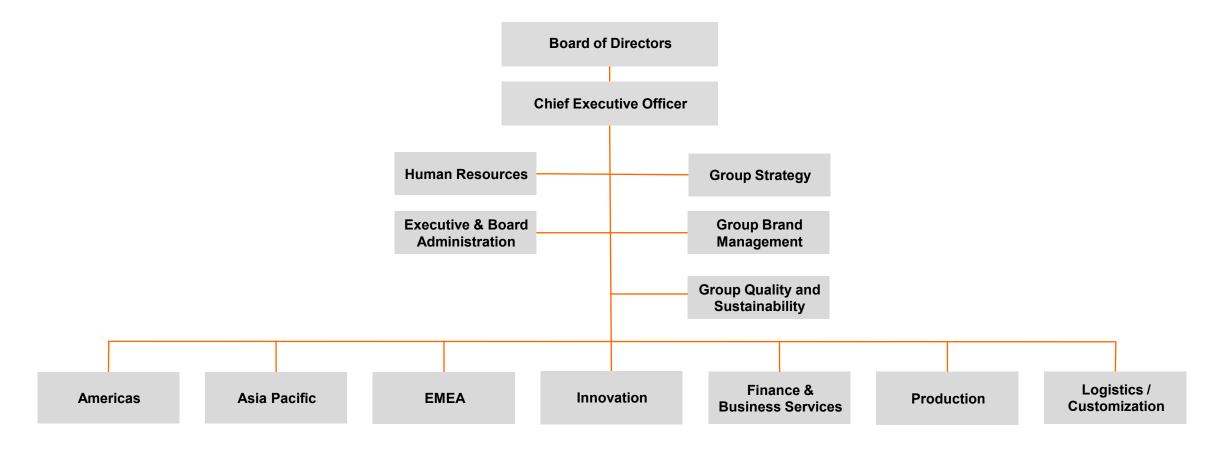

#### **Group Structure**

### Three strong regions supported by global functions