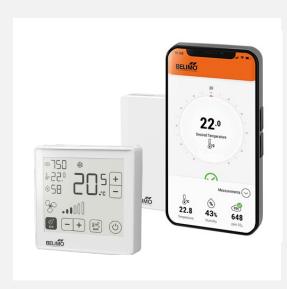

## Room Sensors and Operating Units The Foundation of Comfort

- Timeless design
- Fast installation
- Easy configuration
- Short reaction time
- De-energised configuration via smartphone\*
- Intuitive diagnostic function via smartphone\*
- \* for active devices