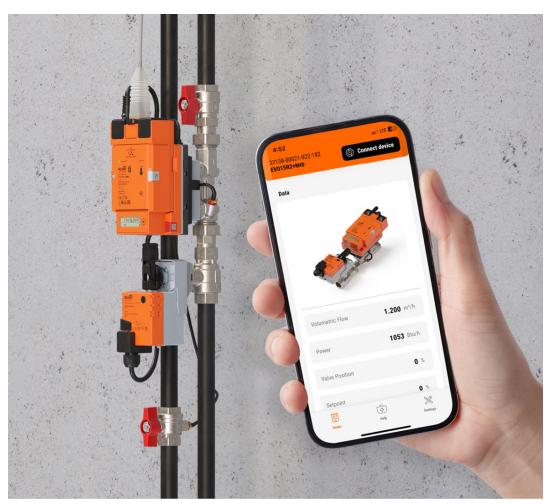

#### Belimo Energy Valve™ with the Thermal Energy Meter

It integrates energy measurement and control, Delta T management, and IoT-enabled billing in one device. It offers seamless and direct integration to the BMS or IoT-based monitoring platforms. Energy measurement and control with certified energy measurement and billing are united. It brings together performance features to save you time and costs.

### Belimo IoT-ready products and the Belimo digital eco-system