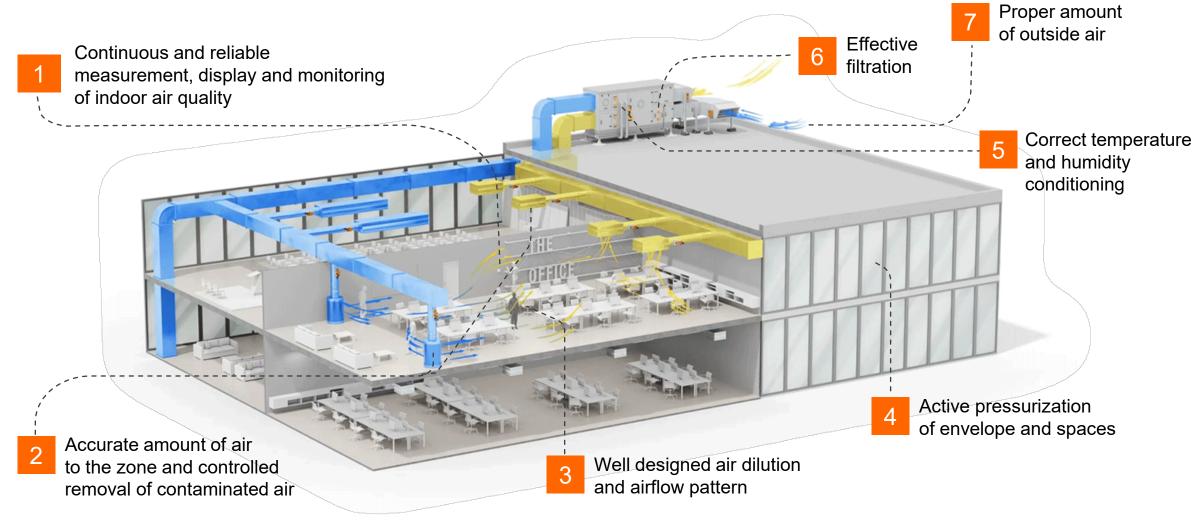

# Basic requirements for HVAC systems for healthy indoor air 7 essentials of a healthy building

## Our contribution to "Safety" – Healthy Indoor Air For the better health of future generations

#### Belimo contributes to healthy indoor air with:

- Accurate and reliable room and duct sensors
- VAV solutions for demand-controlled ventilation.
- Fast-acting actuators and tightly closing valves
- Belimo Energy Valve<sup>™</sup> for precise and stable control, energy measurement and monitoring
- Seamless BMS and cloud-platform integration