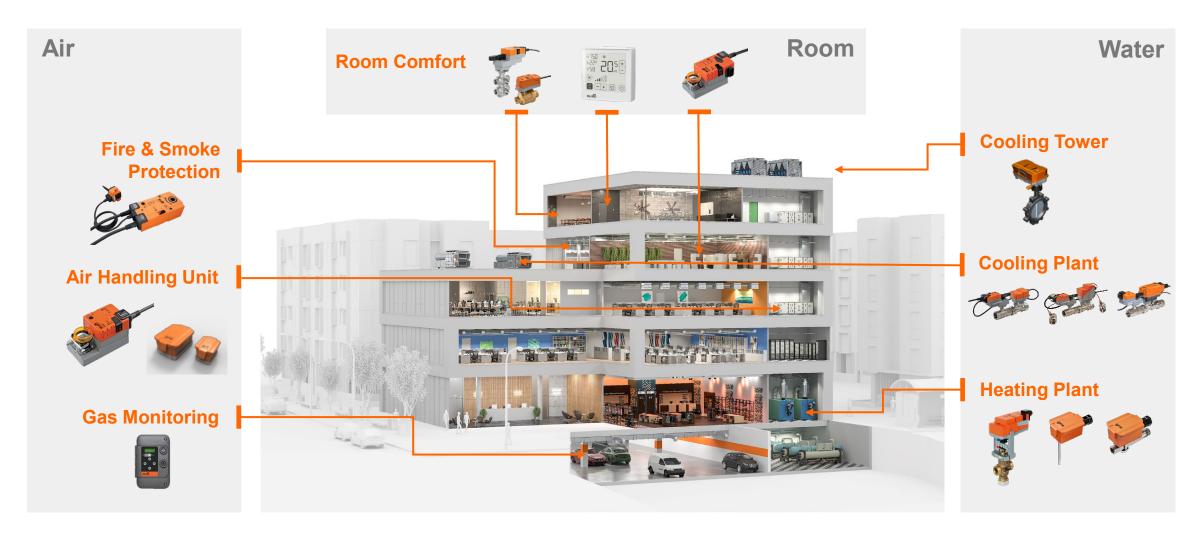

#### Seamless integration of innovative HVAC field-devices

#### **Damper Actuators**

- Non Fail-Safe Actuators
- Fail-Safe Actuators
- Outdoor Protected Actuators
- Quick Running Actuators
- Linear Actuators
- Fire & Smoke Damper Actuators
- Air Flow Measurement and Control

#### **Sensors / Meters**

- Duct Sensors (Air)
- Pipe Sensors (Water)
- Outdoor Sensors (Air)
- Room Sensors (Air)
- Meters (Water)

#### **Control Valves**

- Energy Valves
- Pressure Independent Control Valves
- Zone Valves
- Characterized Control Valves
- Ball Valves
- Butterfly Valves
- Globe Valves
- Piping Packages
- Potable Water Valves

#### RetroFIT+

- Fire & Smoke Damper Actuators
- Damper Actuators
- Control Valve/Actuators
- Butterfly Valve/Actuators
- Globe Valve/Actuators
- Economizer

#### **Applications**

# **Application Examples**Air handling units

Belimo's devices enable the precise and efficient conditioning of air in buildings, for example:

- Actuators safely control outside air or bypass dampers
- Temperature, humidity and air quality sensors measure the room comfort
- Pressure sensors assure the right air flow and identify dirty filters

# **Application Examples**Heating water plants

#### Belimo devices control the generation and the flow of hot water in a building in an energy-efficient way, for example:

- Temperature Sensors measure the condition of the supply and return water
- Energy Valves control and monitor the flow of thermal energy to the building
- Butterfly valves stage hot water boilers based on the demand
- Pressure sensors assure sufficient water pressure in the piping system

# **Application Examples**Fire & smoke protection

#### Belimo safety actuators save lives and help to minimize damage to buildings and tangible assets, for example:

- Fire damper actuators seal off fire-rated compartments against the spread of fire and smoke through the ventilation duct.
- Smoke control damper actuators enable the mechanical smoke extraction from escape and rescue routes.

# **Application Examples**Controlling room comfort

Belimo's devices provide a comfortable room environment that is essential for the well-being and productivity of people:

- Room sensors measure the temperature, humidity and air-quality in the room
- Variable Air Volume actuators provide the right amount of fresh air to the room
- 6-way valves precisely control the flow of cold/hot water to a chilled/heated ceiling
- ZoneTight valves control water flow to a fancoil and close it completely tight if no demand exists