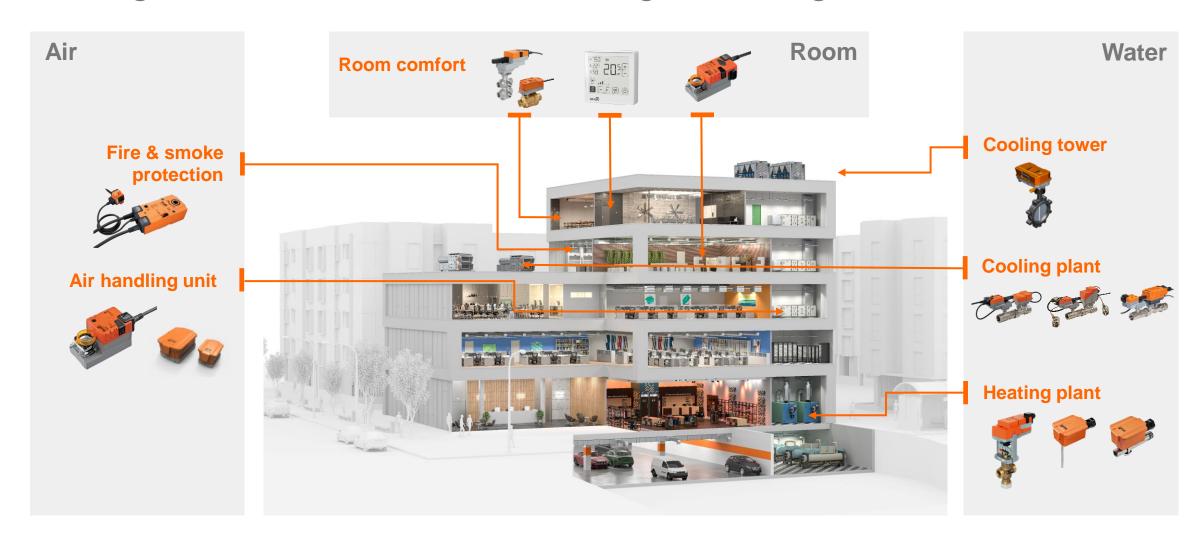

### Seamless integration of innovative HVAC field-devices

#### **Damper actuators**

- Non fail-safe actuators
- Fail-safe actuators
- Actuators for harsh environmental conditions
- Fast running actuators
- Linear actuators
- Fire damper actuators
- Smoke control damper actuators
- Variable air volume

#### **Sensors / Meters**

- Duct sensors (Air)
- Pipe sensors (Water)
- Outdoor sensors (Air)
- Room units
- Thermal Energy Meters (TEM)
- Belimo Energy Valve™ with TEM

#### **Control valves**

- Energy Valves
- Pressure-independent control valves
- Zone valves
- Characterised control valves
- Ball valves
- Butterfly valves
- Globe valves
- Potable water valves

#### RetroFIT+

- Damper actuators
- Control valve/actuators
- Butterfly valve/actuators
- Globe valve/actuators
- Variable air volume

### **Applications**