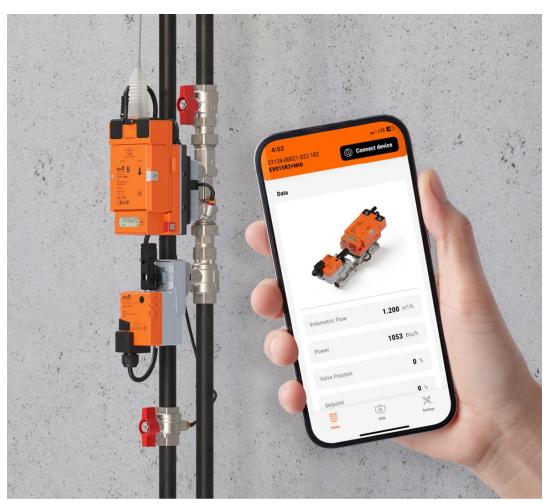

# Belimo Energy Valve™ with the Thermal Energy Meter (TEM)

It integrates energy measurement and control, delta T management, and IoT-enabled billing in one device. It offers seamless and direct integration to the BMS or IoT-based monitoring platforms. Energy measurement and control with certified energy measurement and billing are united. It brings together performance features to save you time and costs.