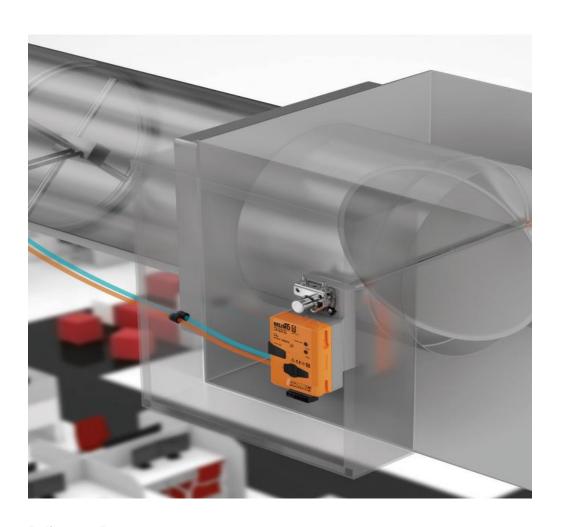

# Application examples Air handling units

# Belimo devices enable the precise and efficient conditioning of air in buildings, for example:

- Actuators safely control outdoor air or bypass dampers
- Temperature, humidity and air quality sensors measure room comfort
- Pressure sensors ensure the right airflow and identify dirty filters