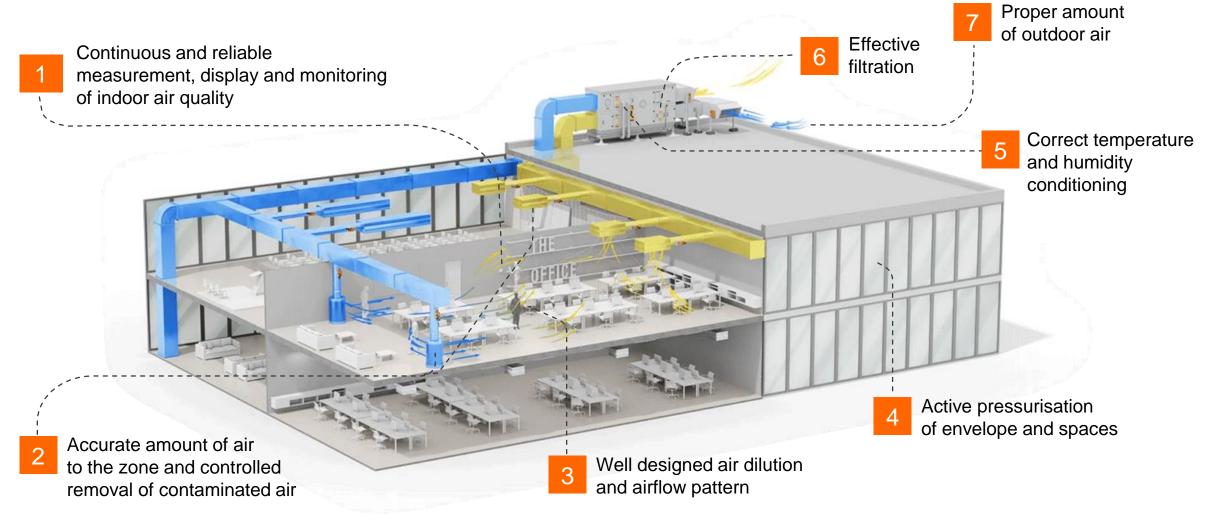

# Basic requirements for HVAC systems for healthy indoor air

7 essentials of a healthy building

### Our contribution to "Safety" of CESIM – Healthy indoor air For the better health of future generations

#### Belimo contributes to healthy indoor air with:

- Accurate and reliable room and duct sensors
- VAV solutions for demand-controlled ventilation
- Fast-acting actuators and tightly closing valves
- Belimo Energy Valve<sup>™</sup> for precise and stable control, energy measurement and monitoring
- Seamless BMS and cloud-platform integration