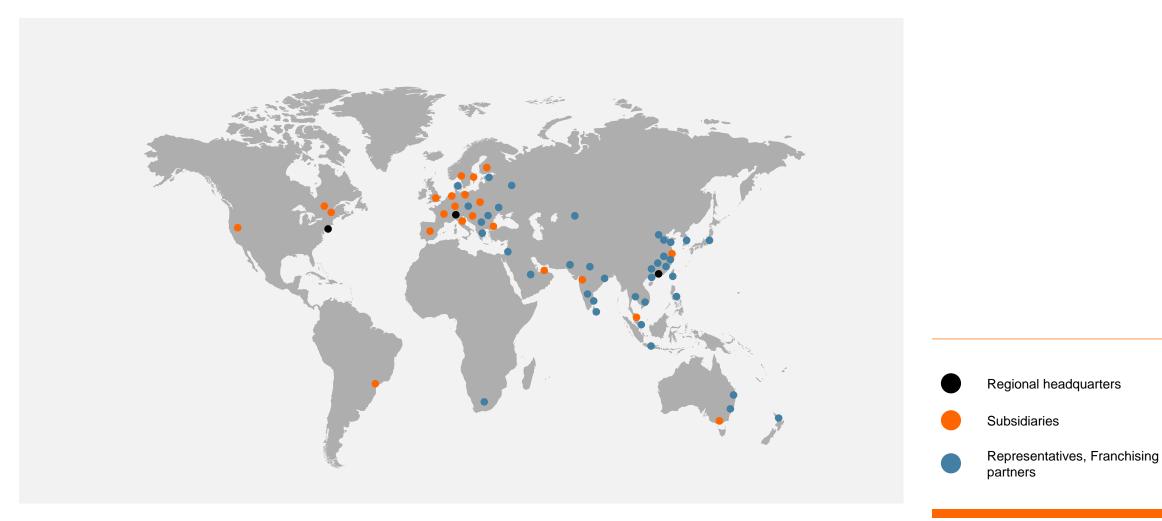

# **EMEA locations**Covering the EMEA market

- Regional headquarters
- Subsidiaries
- Representatives, Franchising partners

Total Belimo Europe employees:

1'468