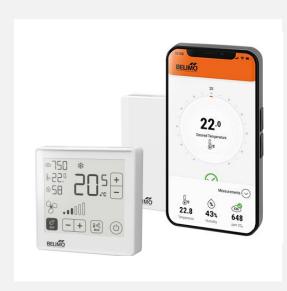

# Room sensors and operating units The foundation of comfort

- Timeless design
- Fast installation
- Easy configuration
- Short reaction time
- De-energised configuration via smartphone\*
- Intuitive diagnostic function via smartphone\*
- \* for active devices