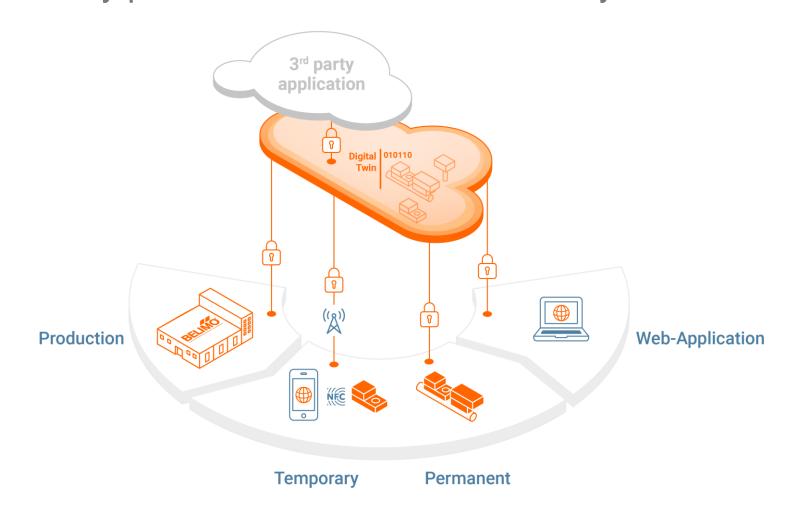

### Belimo IoT-ready products and the Belimo eco-system

# Belimo RetroFIT+ The best replacement solution

- Our RetroFIT+ product replacement tool enables you to find retrofit products based on various parameters. It is a quick and straightforward tool providing fast HVAC replacement solutions.
- The Belimo RetroFIT+ product replacement tool is available as an App.
   The App is free and can be downloaded from the iTunes store or Google Play.